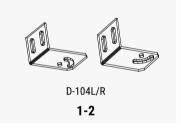

### **Components and Parts**

| Diagram | Component     | Material        | Surface Treatment | Quantity | Dimensions                                                       |
|---------|---------------|-----------------|-------------------|----------|------------------------------------------------------------------|
| 1-1     | Fixed Bracket | Aluminum Alloy  | N/A               | 2/2/2    | A-698=27.5×1.97×1.1in, B-747=29.4×3.3×1.9in, C-482A=19×1.7×1.1in |
| 1-2     | Fixed Bracket | Aluminum Alloy  | N/A               | 2/2      | D104L/R=4.1×3×2.5in                                              |
| 1-3     | Bolts         | Stainless Steel | N/A               | 4/18     | M6X18mm[0.71in.], M8X20mm[0.79in.]                               |