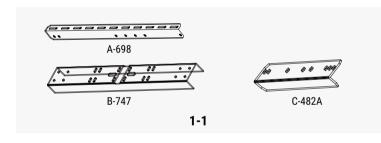

### **Components and Parts**

| Diagram | Component     | Material        | Surface Treatment | Quantity | Dimensions                                                       |
|---------|---------------|-----------------|-------------------|----------|------------------------------------------------------------------|
| 1-1     | Fixed Bracket | Aluminum Alloy  | N/A               | 2/2/2    | A-698=27.5×1.97×1.1in, B-747=29.4×3.3×1.9in, C-482A=19×1.7×1.1in |
| 1-2     | Fixed Bracket | Aluminum Alloy  | N/A               | 2/2      | D104L/R=4.1×3×2.5in                                              |
| 1-3     | Bolts         | Stainless Steel | N/A               | 4/18     | M6X18mm[0.71in.], M8X20mm[0.79in.]                               |