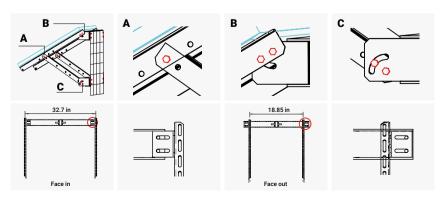

imensions                                                       |
|---------|---------------|-----------------|-------------------|----------|------------------------------------------------------------------|
| 1-1     | Fixed Bracket | Aluminum Alloy  | N/A               | 2/2/2    | A-698=27.5×1.97×1.1in, B-747=29.4×3.3×1.9in, C-482A=19×1.7×1.1in |
| 1-2     | Fixed Bracket | Aluminum Alloy  | N/A               | 2/2      | D104L/R=4.1×3×2.5in                                              |
| 1-3     | Bolts         | Stainless Steel | N/A               | 4/18     | M6X18mm[0.71in.], M8X20mm[0.79in.]                               |

<sup>\*</sup>Note: U-Bolts or Steel Clamps are not supplied in this kit and must be procured separately if pole mount is required.

## **Mounting Diagram**



#### Note:

When using this kit with another brand of panel, you may need to change the module bolts to suit the mounting holes on the panel. M8 & M6 bolts are provided with this kit for your preference.