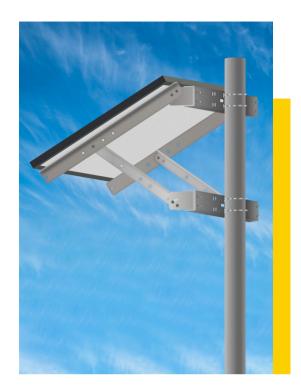

# **SLB-0123**

#### **Double Arm Side of Pole/Wall Mount**

The Solarland® SLB-0123 has been specifically designed for one solarland solar panel, SLP U Series panel (50W to 180W), SLP C1D2 Series panel (45W to150W), SLP CSA Series panel (50W to 60W); It is also compatible with solar panels up to 27inch on the shortest side.

### **Specifications**

| Mounting Type     | Double Arm Side of Pole/Wall Mount                                                                               |  |
|-------------------|------------------------------------------------------------------------------------------------------------------|--|
| Module Type       | Specifically designed to work with Solarland® SLP series panels,<br>but can be adapted for use with other panels |  |
| Number of Modules | Mounts 1 Panel                                                                                                   |  |
| Setting Angle     | 0°~90°                                                                                                           |  |
| Wind Load         | Designed to withstand wind speeds of 90mph                                                                       |  |
| Snow Loading      | 1.1kN/m²                                                                                                         |  |
| Warranty          | 5 Years                                                                                                          |  |