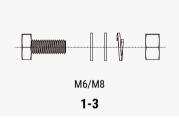

### **Components and Parts**

| Diagram | Component     | Material        | Surface Treatment | Quantity | Dimensions                                                       |
|---------|---------------|-----------------|-------------------|----------|------------------------------------------------------------------|
| 1-1     | Fixed Bracket | Aluminum Alloy  | N/A               | 2/2/2    | A-698=27.5×1.97×1.1in, B-747=29.4×3.3×1.9in, C-482A=19×1.7×1.1in |
| 1-2     | Fixed Bracket | Aluminum Alloy  | N/A               | 2/2      | D104L/R=4.1×3×2.5in                                              |
| 1-3     | Bolts         | Stainless Steel | N/A               | 4/18     | M6X18mm[0.71in.], M8X20mm[0.79in.]                               |

#### Note:

When using this kit with another brand of panel, you may need to change the module bolts to suit the mounting holes on the panel. M8 & M6 bolts are provided with this kit for your preference.